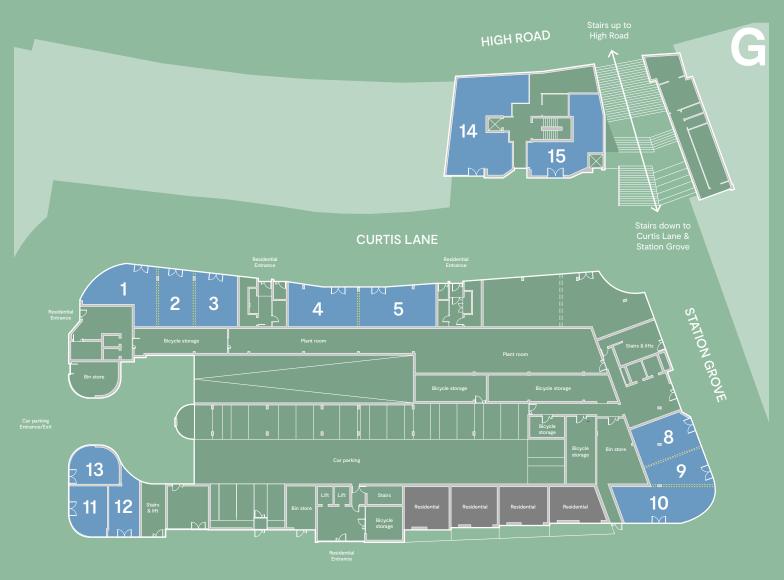

# **Floorplans**

| UNIT | SQ FT | SQ M   |
|------|-------|--------|
| 1    | 622   | 58.70  |
| 2 3  | 410   | 38.10  |
|      | 440   | 40.90  |
| 4    | 600   | 55.70  |
| 5    | 618   | 57.40  |
| 8    | 474   | 44.00  |
| 9    | 299   | 27.80  |
| 10   | 647   | 60.10  |
| 11   | 341   | 31.70  |
| 12   | 340   | 31.60  |
| 13   | 348   | 32.30  |
| 14   | 1,040 | 96.60  |
| 15   | 619   | 57.50  |
| 16   | 2,906 | 270.00 |
| 17   | 841   | 78.10  |
| 18   | 158   | 14.70  |