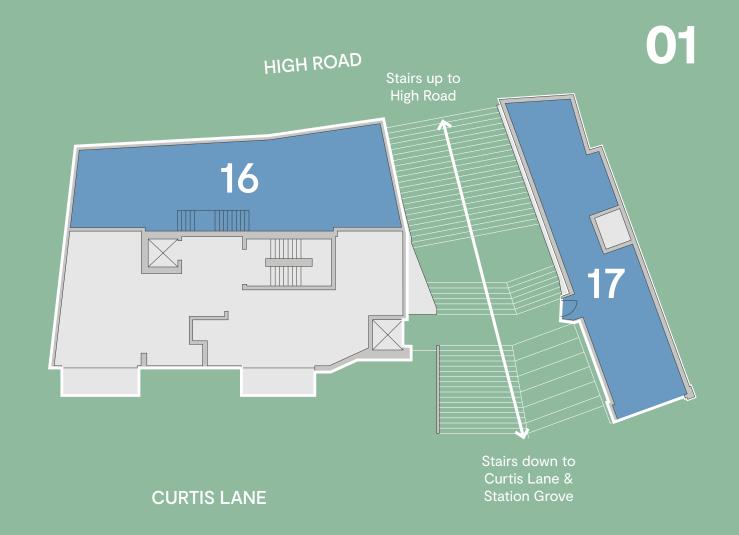

# **Floorplans**

| UNIT | SQ FT | SQ M   |
|------|-------|--------|
| 1    | 622   | 58.70  |
| 2 3  | 410   | 38.10  |
|      | 440   | 40.90  |
| 4    | 600   | 55.70  |
| 5    | 618   | 57.40  |
| 8    | 474   | 44.00  |
| 9    | 299   | 27.80  |
| 10   | 647   | 60.10  |
| 11   | 341   | 31.70  |
| 12   | 340   | 31.60  |
| 13   | 348   | 32.30  |
| 14   | 1,040 | 96.60  |
| 15   | 619   | 57.50  |
| 16   | 2,906 | 270.00 |
| 17   | 841   | 78.10  |
| 18   | 158   | 14.70  |