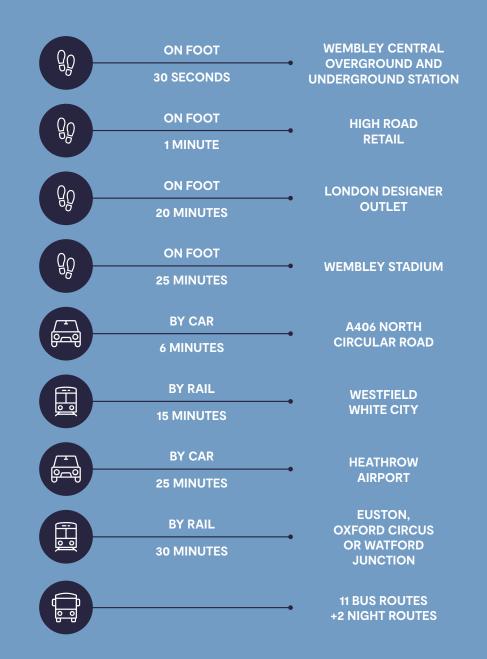

# 3.3 million

People entering/exiting Wembley Central station in 2017-18

484

Maximum occupancy over 148 apartments

- A The Assembly at Wembley Central
- Wembley Stadium
- Wembley Arena
- 3 Local shops (TK Maxx, Costa, Primark)
- 4 PureGym

5 London Designer Outlet

(Nike, Adidas, Converse, New Balance,

Next, GAP, M&S, The Body Shop, Haribo,

Nandos, Pizza Express, Wagamama)

- 6 London Hackspace
- Hotels (Hilton, Ibis, Holiday Inn)
- 8 IKEA

Connected