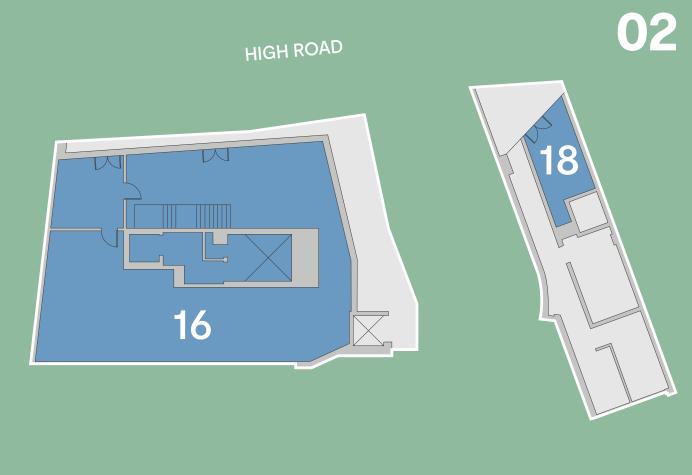

# **Floorplans**

| UNIT | SQ FT | SQ M   |
|------|-------|--------|
| 1    | 622   | 58.70  |
| 2 3  | 410   | 38.10  |
|      | 440   | 40.90  |
| 4    | 600   | 55.70  |
| 5    | 618   | 57.40  |
| 8    | 474   | 44.00  |
| 9    | 299   | 27.80  |
| 10   | 647   | 60.10  |
| 11   | 341   | 31.70  |
| 12   | 340   | 31.60  |
| 13   | 348   | 32.30  |
| 14   | 1,040 | 96.60  |
| 15   | 619   | 57.50  |
| 16   | 2,906 | 270.00 |
| 17   | 841   | 78.10  |
| 18   | 158   | 14.70  |

# Floorplans

| UNIT        | SQ FT | SQ M   |
|-------------|-------|--------|
| 1           | 622   | 58.70  |
| 1<br>2<br>3 | 410   | 38.10  |
| 3           | 440   | 40.90  |
| 4           | 600   | 55.70  |
| 5           | 618   | 57.40  |
| 8           | 474   | 44.00  |
| 9           | 299   | 27.80  |
| 10          | 647   | 60.10  |
| 11          | 341   | 31.70  |
| 12          | 340   | 31.60  |
| 13          | 348   | 32.30  |
| 14          | 1,040 | 96.60  |
| 15          | 619   | 57.50  |
| 16          | 2,906 | 270.00 |
| 17          | 841   | 78.10  |
| 18          | 158   | 14.70  |

# Floorplans

| UNIT          | SQ FT | SQ M   |
|---------------|-------|--------|
| 1             | 622   | 58.70  |
| <u>2</u><br>3 | 410   | 38.10  |
|               | 440   | 40.90  |
| 4             | 600   | 55.70  |
| 5             | 618   | 57.40  |
| 8             | 474   | 44.00  |
| 9             | 299   | 27.80  |
| 10            | 647   | 60.10  |
| 11            | 341   | 31.70  |
| 12            | 340   | 31.60  |
| 13            | 348   | 32.30  |
| 14            | 1,040 | 96.60  |
| 15            | 619   | 57.50  |
| 16            | 2,906 | 270.00 |
| 17            | 841   | 78.10  |
| 18            | 158   | 14.70  |