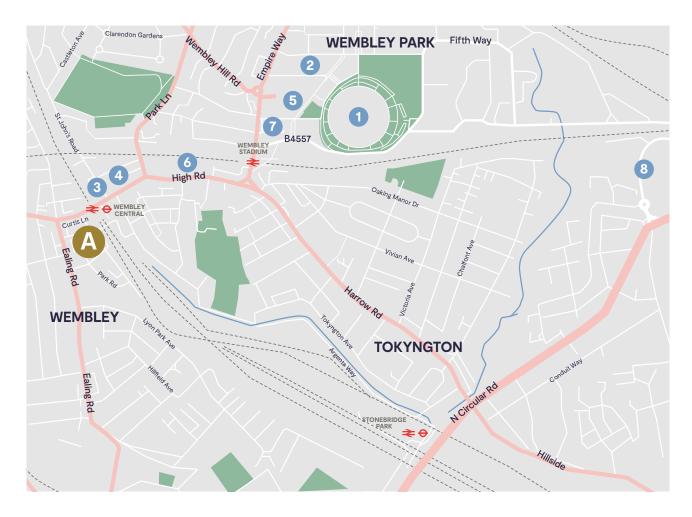

# Why Wembley?

c.15,000

Residents in Wembley Central

324,000+

People in the London Borough of Brent

# 3.3 million

People entering/exiting Wembley Central station in 2017-18

484

Maximum occupancy over 148 apartments

- A The Assembly at Wembley Central
- Wembley Stadium
- Wembley Arena
- 3 Local shops (TK Maxx, Costa, Primark)
- 4 PureGym

5 London Designer Outlet

(Nike, Adidas, Converse, New Balance,

Next, GAP, M&S, The Body Shop, Haribo,

Nandos, Pizza Express, Wagamama)

- 6 London Hackspace
- Hotels (Hilton, Ibis, Holiday Inn)
- 8 IKEA

Connected